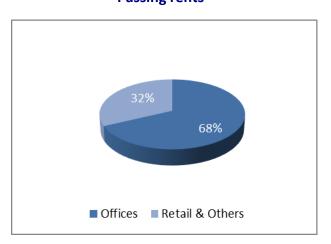

#### **COMMERCIAL PROPERTY**

- Gross rental income amounted (including expenses charged to tenants) €36,4m (73,4% of the total income). It fell by 8% mainly due to the office building "Los Cubos" being vacant with an annual impact of 4 million euros.
- Overall occupancy levels ("Los Cubos" not included) reached 91,8% vs 90,6% in 2015.

- Company total revenue amounted €49,6m, 1% lower than in 2015, mainly due to lower Commercial Property income (€36,4m vs €39,4m in 1S 2015) following the vacancy of "Los Cubos".
- Although rents have gone down, they still represent 73,4% of the income and more than 100% of the gross margin.
- EBITDA has reached €19,7m, 3% better than last year. It is due to better margins of the Residential business and costs cutting. Overheads have decreased by 18%.