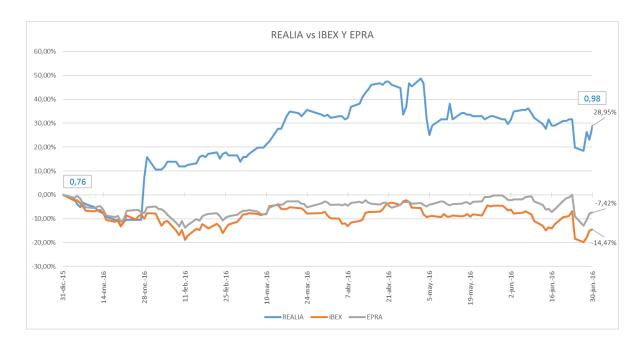

470.388                    |
| Total        | 1.850.914                  |

By geographical area

|              | Buildability area (sqm) |
|--------------|-------------------------|
| Centre       | 900.552                 |
| Catalonia    | 93.536                  |
| Andalusia    | 677.142                 |
| Levante      | 150.231                 |
| Can. Islands | 18.541                  |
| Romania      | 10.912                  |
| Total        | 1.850.914               |

<sup>(\*)</sup> DUSE buildability is not icluded (547.141 sqm in Poligono Aeropuerto – Sevilla)







# 11.- STOCK DATA

• The closing stock price (€ per share) has been 0,98 Euro. It increased by 28,95% vs 2015. IBEX 35 has performed -14,47%, and EPRA (european real estate companies) has gone down by -7,42%.



|                                    | 30 June 2016 |
|------------------------------------|--------------|
| Closing stock price (€ per share)  | 0,980        |
| Market cap. EoP (€)                | 451.536.370  |
| High of the period (€ per share)   | 1,165        |
| Low of the period (€ per share)    | 0,640        |
| Average market price (€ per share) | 0,910        |
| Daily trading volume (€)           | 474.566      |
| Daily trading volulme (shares)     | 523.886      |

## **Contact details**

Tel: +34 91 353 44 09

E-mail: <u>inversores@realia.es</u> / <u>accionistas@realia.es</u>



#### **LEGAL DISCLOSURE**

This document has been produced by Realia Business, S.A. (the "Company"), exclusively to be used during the presentation of the Company results.

The accounting statem