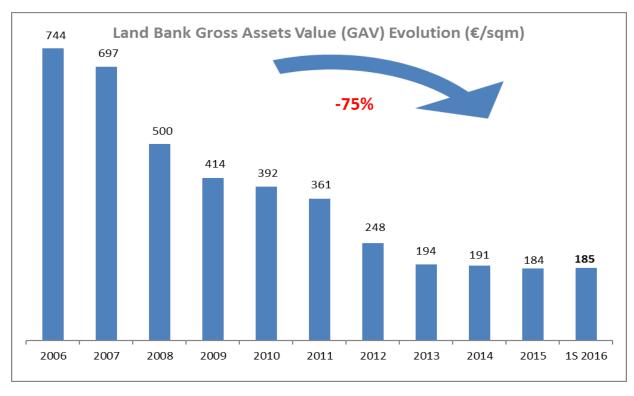

- The Rental assets valuation has increased slightly by 1,1% due to better market conditions. This improvement has mainly taken place in prime assets, which mainly compose the portfolio.
- The stock of finished residential product has lowered by 10,4%. This figure shows the stock reduction over this period of time.
- As of 30 June 2016, the market value of the total assets portfolio reached €1.862m. There isn't a significant variation since that date.
- The Commercial Property business represents 76,5 % of the total GAV and the Residential business represents the outstanding 23,5%.