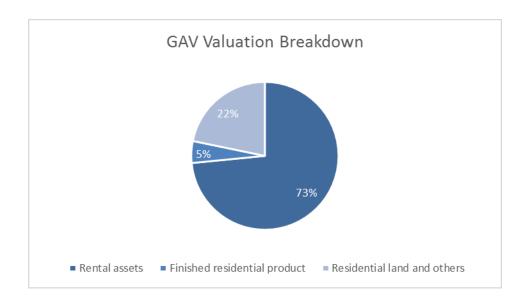

| (€mm)                        | 1H 2016 | 1H 2015 | Var. (%) |
|------------------------------|---------|---------|----------|
| Rental assets                | 1.367,6 | 1.353,3 | 1,1      |
| Commercial land              | 56,1    | 56,1    | 0,0      |
| TOTAL RENTAL ASSETS          | 1.423,7 | 1.409,4 | 1,0      |
| Finished residential product | 89,0    | 99,3    | -10,4    |
| Residential land             | 349,3   | 350,0   | -0,2     |
| TOTAL RESIDENTIAL ASSETS     | 438,3   | 449,3   | -2,5     |
| TOTAL ASSETS                 | 1.861,9 | 1.858,7 | 0,2      |

- The Rental assets valuation has increased slightly by 1,1% due to better market conditions. This improvement has mainly taken place in prime assets, which mainly compose the portfolio.
- The stock of finished residential product has lowered by 10,4%. This figure shows the stock reduction over this period of time.
- As of 30 June 2016, the market value of the total assets portfolio reached €1.862m. There isn't a significant variation since that date.
- The Commercial Property business represents 76,5 % of the total GAV and the Residential business represents the outstanding 23,5%.