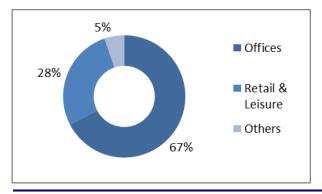

- The Rental assets valuation has increased slightly by 1,1% due to better market conditions. This improvement has mainly taken place in prime assets, which mainly compose the portfolio.
- The stock of finished residential product has lowered by 10,4%. This figure shows the stock reduction over this period of time.
- As of 30 June 2016, the market value of the total assets portfolio reached €1.862m. There isn't a significant variation since that date.
- The Commercial Property business represents 76,5 % of the total GAV and the Residential business represents the outstanding 23,5%.