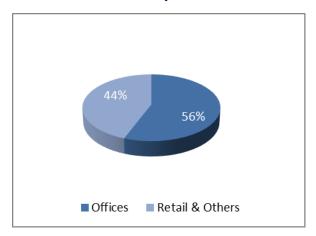

- The Rental assets valuation has increased slightly by 1,1% due to better market conditions. This improvement has mainly taken place in prime assets, which mainly compose the portfolio.
- The stock of finished residential product has lowered by 10,4%. This figure shows the stock reduction over this period of time.
- As of 30 June 2016, the market value of the total assets portfolio reached €1.862m. There isn't a significant variation since that date.
- The Commercial Property business represents 76,5 % of the total GAV and the Residential business represents the outstanding 23,5%.