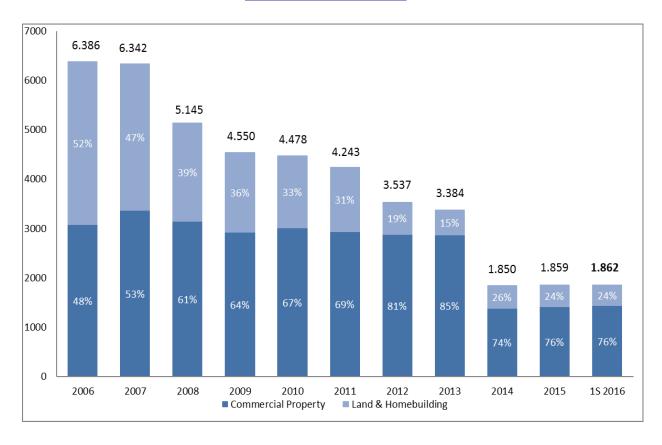

#### **ASSETS VALUATION**

- As of 30 June 2016 a new asset valuation of the Commercial Property business has taken place. Realia assets have a market value of €1.862m, 0,2% higher than in December 2015.
- 76,5% of the value are Commercial Property assets (€1.424m) and the outstanding 23,5% belongs to Residential business.

- The Rental assets valuation has increased slightly by 1,1% due to better market conditions. This improvement has mainly taken place in prime assets, which mainly compose the portfolio.
- The stock of finished residential product has lowered by 10,4%. This figure shows the stock reduction over this period of time.
- As of 30 June 2016, the market value of the total assets portfolio reached €1.862m. There isn't a significant variation since that date.
- The Commercial Property business represents 76,5 % of the total GAV and the Residential business represents the outstanding 23,5%.