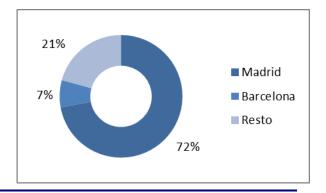

| 88,5%                |
| Total Revenue        | 30.959  | 31.732  | -2,4%    | 404.807   | 91,8%                | 90,6%                |

<sup>(2)</sup> Homogeneous surfaces and rents (office building "Los Cubos" not icluded, vacant at present)

- Office lease contracts have slightly fallen, even though their occupancy has risen. It is mainly due to by: (i) the expiry of some lease contracts causing some rents have ceased and (ii) due to rent reduction in the renegociation of some lease contracts.
- Office rental has improved in Barcelona, due to an increase in the rents and occupancy of Torre Realia BCN.
- Retail & Leisure rental income has gone down by 2,1%, mainly due to negociations in Plaza Nueva Leganés Shopping Centre.

#### **Rents by sector**



#### Rents by geographical area





## **Expiry of lease contracts on anual rents**

(Considering the option of anticipated cancellation)



**GLA** by sector



**Passing rents** 





# 10.- LAND AND HOMEBUILDING (RESIDENTIAL)

| (€mm)                   | 1H 2016 | 1H 2015 | Var. (%) |
|-------------------------|---------|---------|----------|
| <u>Revenues</u>         |         |         |          |
| Homebuilding            | 10,5    | 9,8     | 7        |
| Land sales & Others     | 2,1     | 0,9     | 143      |
| Total Revenues          | 12,6    | 10,6    | 19       |
| <u>Costs</u>            |         |         |          |
| Sale costs              | -11,6   | -11,5   | -1       |
| Other costs             | -2,0    | -1,9    | -5       |
| Total Costs             | -13,6   | -13,4   | -2       |
| Homebuildi