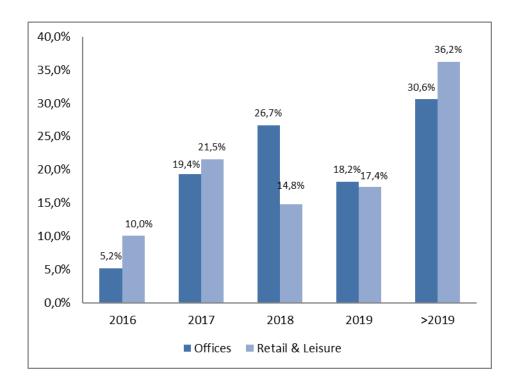

- As of 30 June 2016 and following the restructuring agreement with the holders of the debt for the Residential business, Realia has a gross financial debt with financial institutions for an amount of €927,3m, €762,5m lower than in June 2015.
- As of 30 June 2016, cash and equivalents reached €37,4m. Therefore, the net financial debt with financial institutions reached €890m vs €1.082m last year. The debt has decreased by €192m due to a capital increase (€89m), haircuts (€72m) and cash flow generation (€30,7m).
- As of 30 June 2016, the weighted average interest rate of the gross debt reaches 0,56% vs 1,28%.
- The next challenge will be refinancing Realia Patrimonio syndicated loan agreement (€678m) maturing in April 2017.
- As of June 2016, the breakdown of the Group gross debt maturity is the following: