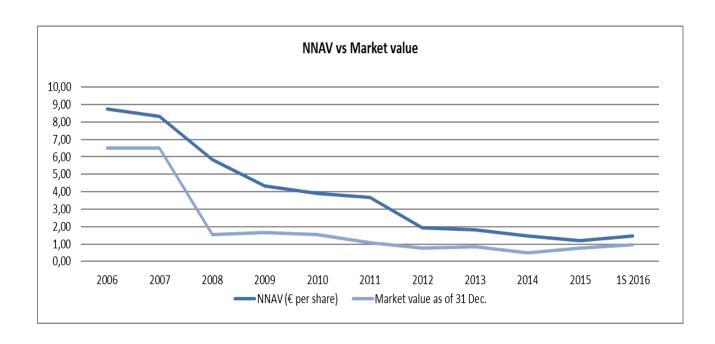

#### **REVENUE AND RESULTS**

- Total revenue in 1H 2016 was €49,6m, 1% lower than in 1H 2015, as income in the Commercial Property business has gone down by 6% (€-2,6m) mainly due to the office building "Los Cubos" being vacant.
- EBITDA has reached €19,7m, 3% better than last year. It is due to better margins of the Residential business and costs cutting.
- As of 30 June 2016, Earnings before taxes reached €140,9m and attributable net income was €130,3m.
- Results have been favoured by a positive financial result of €113m. This result is mainly due to haircuts on the Residential debt (€72m) and on the Equity loan acquired by Inversora Carso from Sareb (€41m), as well as changes in the fair value of investment property (€9,3m). If these impacts wouldn't have been considered, Net result (Group share) would have reached €11,1m vs €6m in 2015.
- As of 30 June 2016, NNAV has reached €680m (€1,48 per share) vs E552m (€1,2 per share). This result is mainly due to debt haircuts (€113m).